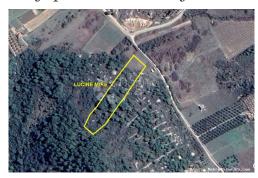

#### Common

Title: Poljoprivredno zemljište na Visu

Property for: Sale

Land type: Agricultural land

Property area: 7761 m<sup>2</sup> Price: 105,000.00 € Updated: Oct 29, 2024

### Location

Country: Croatia

State/Region/Province: Splitsko-dalmatinska županija

City: Vis City area: Vis ZIP code: 21480