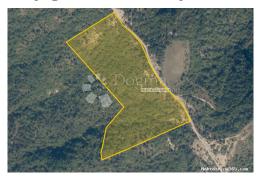

#### Title: Poljoprivredno zemljište Gologorica Property for: Sale Land type: Agricultural land Property area: 44744 m<sup>2</sup> Price: 120,000.00 € Updated: Oct 29, 2024

## Location

| Country:               | Croatia           |
|------------------------|-------------------|
| State/Region/Province: | Istarska županija |
| City:                  | Cerovlje          |
| City area:             | Gologorica        |
| ZIP code:              | 52402             |