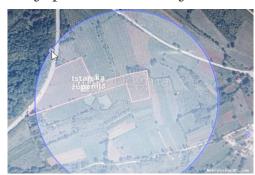

#### Common

Title: Poljoprivredno zemljište okolica Barbana

Property for: Sale

Land type: Agricultural land

Property area: 39900 m<sup>2</sup> Price: 359,000.00 € Updated: Oct 29, 2024

## Location

Country: Croatia

Istarska županija State/Region/Province:

City: Barban City area: Barban ZIP code: 52207