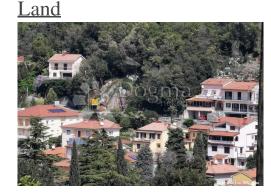

#### Common

Title: MOŠĆENIČKA DRAGA, GRAĐEVINSKO ZEMLJIŠTE

Property for: Sale

Land type: Building lot 1574 m<sup>2</sup> Property area: Price: 250,000.00 € Updated: Oct 29, 2024

#### Location

Country: Croatia

State/Region/Province: Primorsko-goranska županija

City: Mošćenička Draga City area: Mošćenička Draga

ZIP code: 51417

# Description

Description: **ID CODE: Z9178** 