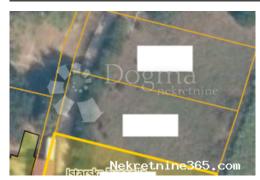

## GRAĐEVINSKA PARCELA 1070 m². ZONA T1, T2, T3, Pula, Land

### Common

Title: GRAĐEVINSKA PARCELA 1070 m². ZONA T1,T2,T3

Property for: Sale

Land type: Building lot Property area: 1070 m<sup>2</sup> Price: 203,300.00 € Updated: Oct 29, 2024

## Location

Country: Croatia

State/Region/Province: Istarska županija

City: Pula City area: Štinjan ZIP code: 52100