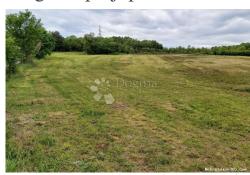

#### Common

Title: Mugeba, poljoprivredno zemljište

Property for: Sale

Land type: Agricultural land

Property area: 11124 m<sup>2</sup> Price: 145,000.00 € Updated: Oct 29, 2024

## Location

Country: Croatia

Istarska županija State/Region/Province:

City: Poreč City area: Mugeba ZIP code: 52440