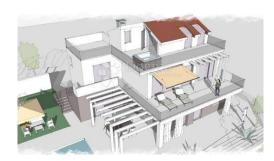

#### Common

Title: Kuća za rekonstrukciju blizu pješčane plaže

Property for: Sale House type: detached Property area: 127 m<sup>2</sup> Lot Size: 374 m<sup>2</sup>

Number of Floors: 2 7 Bedrooms: Bathrooms: 2

## Condition

Built: 1950

#### Location

Country: Croatia

State/Region/Province: Primorsko-goranska županija

City: Rab City area: Lopar ZIP code: 51280

# Description

Description: **ID CODE: RAB22** 