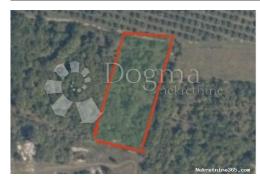

#### Common

Title: VIKEND PARCELA POGODNA ZA SADNJU MASLINA

Property for: Sale

Land type: Agricultural land

Property area: 3440 m<sup>2</sup> Price: 24,000.00 € Updated: Oct 29, 2024

# Location

Country: Croatia

Istarska županija State/Region/Province:

City: Labin City area: Labin ZIP code: 52220

Ownership certificate: yes