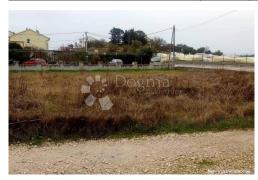

#### Common

Title: Građevinski teren Rab, Palit

Property for: Sale

Land type: Building lot Property area: 2082 m<sup>2</sup> Price: 333,000.00 € Updated: Oct 29, 2024

# Location

Country: Croatia

State/Region/Province: Primorsko-goranska županija

City: Rab City area: Palit ZIP code: 51280

# Description

Description: **ID CODE: RAB18** 