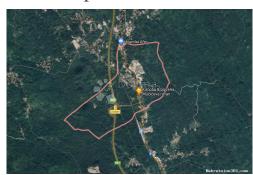

# Description

Description: Mučići - we offer for sale an excellent, large plot near the center of Mučići. The

> location is ideal for a new residential area, the terrain is almost flat and all the infrastructure is on the ground. The proximity of Matulji and the exit/entrance to the highway additionally make this location extremely attractive. Two roads lead to the terrain - the main road Rijeka - Rupa, and a local road next to the future settlement. Ownership is tidy. Contact the agent for a tour and additional