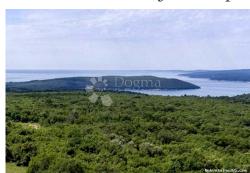

## Građevinsko zemljište na prodaju Labin okolica 4496 m², Labin, Land

Seller Info

Name: Dogma Nekretnine

First Name: Dogma Last Name: Nekretnine

Company Dogma nekretnine d.o.o.

Name:

Service Type: Selling and renting

#### Common

Title: Građevinsko zemljište na prodaju Labin okolica 4496 m<sup>2</sup>

Property for: Sale

Land type: Building lot Property area: 4495 m<sup>2</sup> Price: 270,000.00 € Updated: Oct 29, 2024

## Location

Country: Croatia

Istarska županija State/Region/Province:

City: Labin City area: Labin ZIP code: 52220