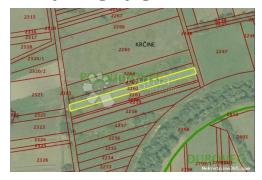

#### Listing details Common

Title:

Zemljište, poljoprivredno, 1748 m², prodaja Property for: Sale Land type: Agricultural land Property area: 1748 m<sup>2</sup> Price: 5,000.00 € Updated: Oct 29, 2024

## Location

| Country:               | Croatia                     |
|------------------------|-----------------------------|
| State/Region/Province: | Krapinsko-zagorska županija |
| City:                  | Bedekovčina                 |
| City area:             | Poznanovec                  |
| ZIP code:              | 49221                       |