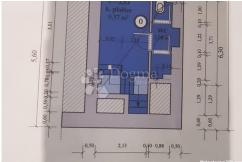

#### Common

Title: Prodaja poslovnog prostora, Maksimirska, 31 m<sup>2</sup>

Property for: Sale

Office space type: service industry

 $31 \text{ m}^2$ Property area: Bedrooms: 1 Bathrooms:

Price: 98,000.00 € Updated: Oct 29, 2024

## Condition

Built: 1932 Last renovation: 2007

#### Location

Country: Croatia State/Region/Province: Grad Zagreb City: Maksimir

City area:

ZIP code: 10000