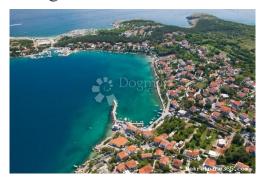

# <u>Šilo građevinski teren 100 m od mora, Dobrini, Land</u>

Seller Info

Name: Dogma Nekretnine

First Name: Dogma
Last Name: Nekretnine

Company Dogma nekretnine d.o.o.

Name:

Service Type: Selling and renting

#### Common

Title: Šilo građevinski teren 100 m od mora

Property for: Sale

Land type: Building lot Property area: 1069 m<sup>2</sup> Price: 315,000.00 € Updated: Oct 29, 2024

## Location

Country: Croatia

State/Region/Province: Primorsko-goranska županija

City: Dobrinj City area: Šilo ZIP code: 51514