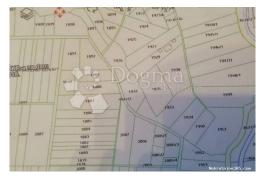

## Listing details Common

Title:

Prodaja zemljišta, poljoprivredna namjena, 2875 m<sup>2</sup> Property for: Sale Agricultural land Land type: Property area: 2875 m<sup>2</sup> Price: 46,000.00 € Updated: Oct 29, 2024

## Location

| Country:               | Croatia             |
|------------------------|---------------------|
| State/Region/Province: | Grad Zagreb         |
| City:                  | Peščenica - Žitnjak |
| ZIP code:              | 10000               |

| L            |                |
|--------------|----------------|
| Description: | ID CODE: ZG230 |