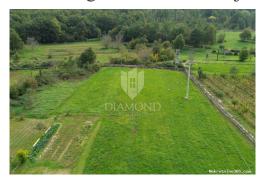

#### Common

Title: Pravilno građevinsko zemljište u prirodi

Property for: Sale

Land type: **Building** lot Property area: 1129 m<sup>2</sup> Price: 58,710.00 € Updated: Oct 31, 2024

# Description

Description: Proper building land in a natural environment. We are selling construction land

> and an access road. So you don't have to worry about the road and where to start and where to build, this terrain has already fulfilled all these things. It is located in

the vicinity of the town of Labin, and you can be at the beach for swimming or in a shopping center within 10 minutes by car. It provides peace and distance from the hectic way of life and providing tranquility to yourself and your loved ones. The land is ideal for building a house. It's just up to you to choose whether you want to build a family house or engage in tourism and build a holiday home, whatever you think of you can do here. The land is flat and rectangular, and all the necessary infrastructure is on the land itself, so you don't need extra money to haul it there either. Get in touch and let's go together to see something that you can call your own tomorrow. ID CODE: 2010-64