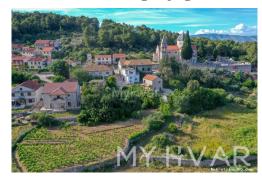

#### Common

Title: Gradevinsko + poljoprivredno zemljište u Svirču

Property for: Sale Property area: 1800 m<sup>2</sup> Price: 80,000.00€

Updated: Nov 07, 2024

Location

Country: Croatia

State/Region/Province: Splitsko-dalmatinska županija

City: Jelsa
City area: Svirče
ZIP code: 21465

### Additional information

Infrastructure: Electricity, Telephone installation

Description

Description: At the entrance to the charming village of Svirče, this 1,800 m<sup>2</sup> plot offers an

exceptional opportunity. With 800 m² designated for construction, you have the perfect space to build your dream home. The additional 1,000 m² of agricultural land is ideal for planting a garden, vineyard, or orchard, offering the best of both worlds—residential and agricultural use. Located near the village church and close to the bus station, this plot is well-connected and positioned in a peaceful setting.