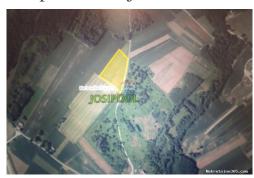

## Common

Title: Josipdol, zemljište 8500 m2

Property for: Sale

Land type: Agricultural land

8476 m<sup>2</sup> Property area: Price: 7,500.00 € Updated: Nov 21, 2024

#### Location

Country: Croatia

State/Region/Province: Karlovačka županija

City: Josipdol City area: Josipdol ZIP code: 47303

Description: ID CODE: 300741002-171