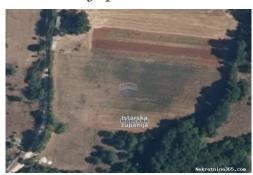

# Istra - Poljoprivredna Parcela površine 10898m2, Marčana, Land

#### Common

Title: Istra - Poljoprivredna Parcela površine 10898m2

Property for: Sale

Land type: Agricultural land

10898 m<sup>2</sup> Property area: Price: 88,000.00€ Nov 22, 2024 Updated:

### Location

Country: Croatia

State/Region/Province: Istarska županija

City: Marčana City area: Marčana ZIP code: 52206

Description: ID CODE: 3-69030