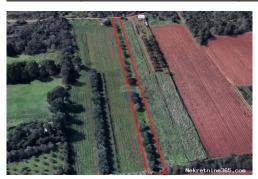

## Common

Title: POMER, maslinik 1431m2

Property for: Sale

Land type: Agricultural land

Property area: 1431 m<sup>2</sup> Price: 20,500.00 € Updated: Nov 20, 2024

### Location

Country: Croatia

Istarska županija State/Region/Province:

City: Medulin City area: Pomer ZIP code: 52203

Description: ID CODE: 300041071-534