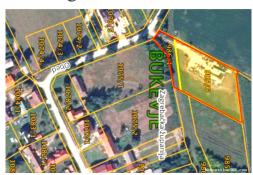

#### Common

Title: Velika gorica okolica, Obed, poljoprivredno zemljište 3506 m2

Property for: Sale

Land type: Agricultural land

Property area: 3506 m<sup>2</sup> Price: 90,000.00€ Nov 22, 2024 Updated:

### Location

Country: Croatia

State/Region/Province: Zagrebačka županija

City: Orle City area: Obed ZIP code: 10411

# Description

Description: ID CODE: 300601018-35