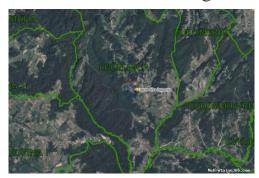

#### Common

Title: Pisarovina, Lučelnica, građevinsko zemljište 3963 m2

Property for: Sale

Land type: Building lot Property area: 3963 m<sup>2</sup> Price: 40,000.00 € Nov 25, 2024 Updated:

### Location

Country: Croatia

State/Region/Province: Zagrebačka županija

Pisarovina City: City area: Lučelnica ZIP code: 10451