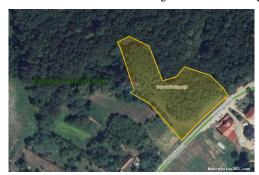

## Građevinsko zemljište - Gornji Hruševec 6.808m2, Kravarsko, Land

#### Common

Title: Građevinsko zemljište - Gornji Hruševec 6.808m2

Property for: Sale

Land type: Building lot Property area: 6808 m<sup>2</sup> Price: 35,000.00 € Nov 22, 2024 Updated:

### Location

Country: Croatia

State/Region/Province: Zagrebačka županija

Kravarsko City:

City area: Gornji Hruševec

ZIP code: 10413