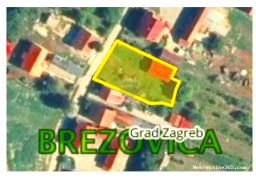

#### Common

| Title:         | Brezovica, Građevinsko zemljište 2386m2 |
|----------------|-----------------------------------------|
| Property for:  | Sale                                    |
| Land type:     | Building lot                            |
| Property area: | 2386 m <sup>2</sup>                     |
| Price:         | 149,500.00 €                            |
| Updated:       | Nov 22, 2024                            |

### Location

| Country:               | Croatia     |
|------------------------|-------------|
| State/Region/Province: | Grad Zagreb |
| City:                  | Brezovica   |
| ZIP code:              | 10257       |