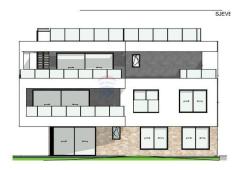

#### Common

Title: OTOK KRK-NJIVICE, građevinsko zemljište sa projektom

Property for: Sale

Land type: Building lot Property area: 735 m<sup>2</sup>

Price: 380,000.00 € Nov 30, 2024 Updated: