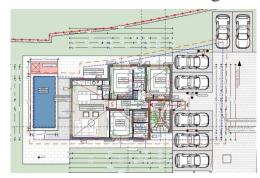

#### Common

Title: OTOK KRK-NJIVICE, građevinsko zemljište sa projektom

Property for: Sale

Land type: Building lot Property area: 672 m<sup>2</sup>

Price: 380,000.00 € Nov 22, 2024 Updated:

### Location

Country: Croatia

State/Region/Province: Primorsko-goranska županija

City: Omišalj City area: Njivice ZIP code: 51513

# Description

Description: ID CODE: 300621003-1360