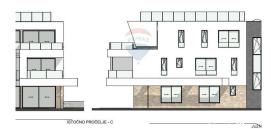

### Common

Title: OTOK KRK-NJIVICE, građevinsko zemljište sa projektom

Property for: Sale

Land type: Building lot Property area: 546 m<sup>2</sup>

Price: 380,000.00 € Nov 30, 2024 Updated:

# Description

Description: ID CODE: 300621003-1358