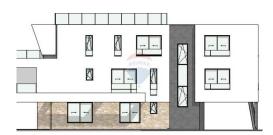

### Common

Title: OTOK KRK-NJIVICE, građevinsko zemljište sa projektom

Property for: Sale

Land type: Building lot Property area: 584 m<sup>2</sup>

Price: 380,000.00 € Nov 22, 2024 Updated:

### Location

Country: Croatia

State/Region/Province: Primorsko-goranska županija

City: Omišalj City area: Njivice ZIP code: 51513

Description: ID CODE: 300621003-1357