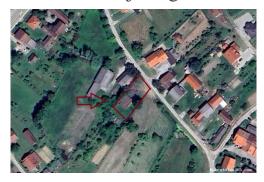

#### Common

Title: Vrbovec, Lonjica, građevinsko zemljište 655 m2

Property for: Sale

Land type: Building lot Property area: 655 m<sup>2</sup> Price: 45,000.00 € Nov 22, 2024 Updated:

### Location

Country: Croatia

State/Region/Province: Zagrebačka županija

Vrbovec City: City area: Lonjica ZIP code: 10340

Description: ID CODE: 300431047-207