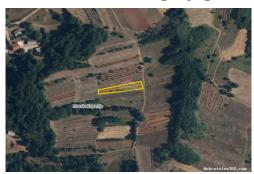

# Pićan, Petrinčići - poljoprivredno zemljište vinograd 938 m2, Pićan, Land

#### Common

Title: Pićan, Petrinčići - poljoprivredno zemljište vinograd 938 m2

Property for: Sale

Land type: Agricultural land

Property area: 938 m<sup>2</sup> Price: 5,000.00 € Nov 22, 2024 Updated:

### Location

Country: Croatia

State/Region/Province: Istarska županija

City: Pićan City area: Pićan ZIP code: 52332