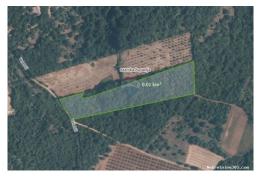

#### Common

| Title:         | Istra, Bale - šuma 11.800 m2 |
|----------------|------------------------------|
| Property for:  | Sale                         |
| Land type:     | Agricultural land            |
| Property area: | 11800 m <sup>2</sup>         |
| Price:         | 53,000.00 €                  |
| Updated:       | Nov 22, 2024                 |

## Location

| Country:               | Croatia           |
|------------------------|-------------------|
| State/Region/Province: | Istarska županija |
| City:                  | Bale              |
| City area:             | Bale              |
| ZIP code:              | 52211             |