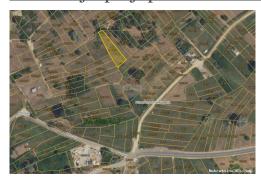

#### Common

Title: Batomalj - poljoprivredno zemljište 619 m2

Property for: Sale

Land type: Agricultural land

Property area: 619 m<sup>2</sup> Price: 20,000.00 € Nov 22, 2024 Updated:

### Location

Country: Croatia

State/Region/Province: Primorsko-goranska županija

City: Baška City area: Batomalj ZIP code: 51523

Description: ID CODE: 300621004-624