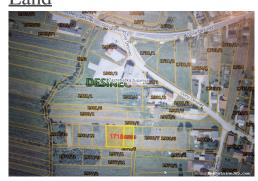

#### Common

Title: Jastrebarsko, Donji Desinec, 2 građevinske parcele

Property for: Sale

Land type: Building lot Property area: 1716 m<sup>2</sup> Price: 34,320.00 € Nov 22, 2024 Updated:

### Location

Country: Croatia

Zagrebačka županija State/Region/Province: Jastrebarsko - Okolica City:

City area: Donji Desinec

ZIP code: 10450

## Description

Description: ID CODE: 300431083-59