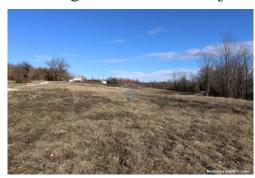

#### Common

Title: Veliko građevinsko zemljište u blizini Pazina

Property for: Sale

Land type: Building lot 8139 m<sup>2</sup> Property area: Price: 350,000.00 € Updated: Nov 22, 2024

### Location

Country: Croatia

Istarska županija State/Region/Province: Pazin - Okolica City:

City area: Lindar ZIP code: 52000