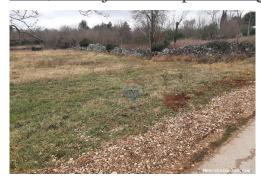

# Istra, Žmini okolica pravilna građevinska parcela 1582m2, Žmini, Land

#### Common

Title: Istra, Žminj okolica pravilna građevinska parcela 1582m2

Property for: Sale

Land type: Building lot Property area: 1582 m<sup>2</sup> Price: 103,000.00 € Nov 22, 2024 Updated:

### Location

Country: Croatia

State/Region/Province: Istarska županija

City: Žminį Žminj City area: 52341 ZIP code: