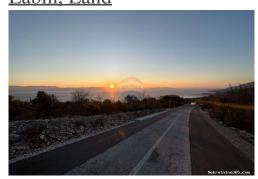

#### Common

Title: ISTRA, DUGA LUKA - Polj. teren 8000 m2 s fantastičnim pogledom, asfalt.

Property for: Sale

Land type: Agricultural land

8039 m<sup>2</sup> Property area: Price: 1.00 €

Updated: Nov 22, 2024

### Location

Country: Croatia

State/Region/Province: Istarska županija

City: Labin City area: Duga Luka 52220 ZIP code:

# Description

Description: ISTRIA, DUGA LUKA - Agr. land 8000 m2 with a fantastic view Just a few

> minutes' drive from Labin, this 8,000m2 plot of land with an eastern slope, right next to the asphalt, is located. Fall from 35m above sea level, on a 130m long plot, ideal for planting olive trees. Distance from the sea 300m. The infrastructure is on the border. Ownership and documentation are in order. ID CODE: 300571001-704