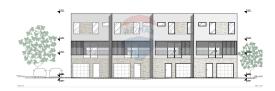

#### Common

Title: Pula, građevinska parcela 990m2 na strateškoj lokaciji-sa projektom

Property for: Sale

Land type: Building lot Property area: 990 m²

333,000.00 € Price: Updated: Nov 22, 2024

# Description

Description: ID CODE: 300571003-820