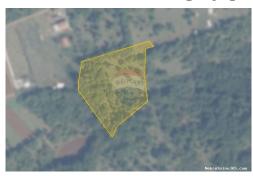

#### Common

Title: ŽBANDAJ, okolica- poljoprivredno zemljište

Property for: Sale

Land type: Agricultural land

9220 m<sup>2</sup> Property area: Price: 47,000.00 € Nov 22, 2024 Updated:

### Location

Country: Croatia

State/Region/Province: Istarska županija

City: Poreč City area: Žbandaj ZIP code: 52440

Description: ID CODE: 300391007-374