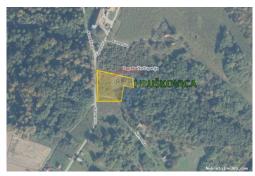

### Common

Title: Property for: Land type: Property area: Price: Updated:

Vrbovec, Hruškovica veliko građevinsko zemljište Sale Building lot 14029 m<sup>2</sup> 50,000.00 € Nov 22, 2024

## Location

| Country:               | Croatia             |
|------------------------|---------------------|
| State/Region/Province: | Zagrebačka županija |
| City:                  | Preseka             |
| City area:             | Hruškovica          |
| ZIP code:              | 10346               |