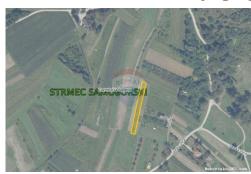

#### Common

Title: Samobor, Strmec, Orešje poljoprivredno zemljište 966 m2

Property for: Sale

Land type: Agricultural land

Property area: 966 m<sup>2</sup> Price: 15,000.00 € Nov 22, 2024 Updated:

### Location

Country: Croatia

State/Region/Province: Zagrebačka županija

Sveta Nedelja City:

City area: Strmec ZIP code: 10431

Description: ID CODE: 300431094-29