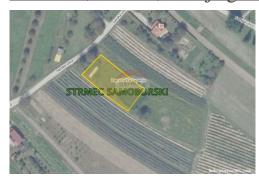

#### Common

Title: Samobor, Strmec, Orešje građevinsko zemljište 3806 m2

Property for: Sale

Land type: Building lot Property area: 3806 m<sup>2</sup> Price: 220,000.00 € Nov 22, 2024 Updated:

### Location

Country: Croatia

State/Region/Province: Zagrebačka županija

Sveta Nedelja City:

City area: Strmec ZIP code: 10431

Description: ID CODE: 300431094-28