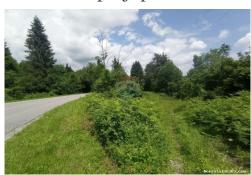

#### Common

Title: Lukovdol, poljoprivredni teren, 3000 m2

Property for: Sale

Land type: Agricultural land

3000 m<sup>2</sup> Property area: Price: 17,000.00 € Nov 22, 2024 Updated:

### Location

Country: Croatia

State/Region/Province: Primorsko-goranska županija

City: Vrbovsko City area: Lukovdol ZIP code: 51326

Description: ID CODE: 300431080-104