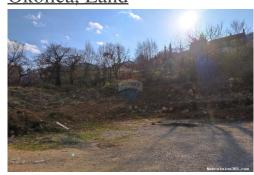

## LOVRAN - Dobreć - građevinsko zemljište s dozvolom, 1417 m2, Opatija -Okolica, Land

Seller Info

Name: ReMax Centar nekretnina

First Name: ReMax

Centar nekretnina Last Name:

ReMax Centar Nekretnina Company

#### Common

Title: LOVRAN - Dobreć - građevinsko zemljište s dozvolom, 1417 m2

Property for: Sale

Land type: Building lot Property area: 1417 m<sup>2</sup> Price: 250,000.00 € Nov 22, 2024 Updated:

#### Location

Country: Croatia

State/Region/Province: Primorsko-goranska županija

City: Opatija - Okolica

City area: Dobreć ZIP code: 51410