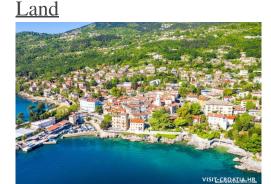

# OPATIJA, DOBREĆ- negrađevinsko zemljište 1100 m2, Opatija - Okolica,

Seller Info

Name: ReMax Centar nekretnina

First Name: ReMax

Centar nekretnina Last Name:

ReMax Centar Nekretnina Company

Name:

Service Type: Selling and renting

#### Common

Title: OPATIJA, DOBREĆ- negrađevinsko zemljište 1100 m2

Property for: Sale

Land type: Agricultural land

Property area: 1100 m<sup>2</sup> Price: 20,000.00 € Nov 22, 2024 Updated:

### Location

Country: Croatia

State/Region/Province: Primorsko-goranska županija

City: Opatija - Okolica

City area: Dobreć ZIP code: 51410

Description: ID CODE: 300421024-608