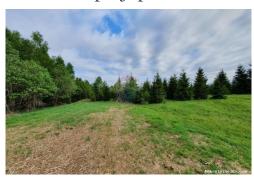

### Common

Title: Stari Laz- poljoprivredni teren

Property for: Sale

Land type: Agricultural land

33352 m<sup>2</sup> Property area: Price: 99,000.00€ Updated: Nov 22, 2024

### Location

Country: Croatia

Primorsko-goranska županija State/Region/Province:

Ravna Gora City: City area: Stari Laz ZIP code: 51314

Description: ID CODE: 300431053-829