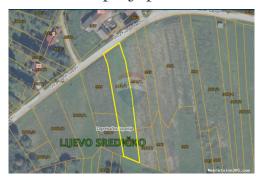

### Common

Title: Pisarovina poljoprivredno zemljište 1942 m2

Property for: Sale

Land type: Agricultural land

Property area: 1942 m<sup>2</sup> Price: 6,000.00€ Nov 22, 2024 Updated:

## Location

Country: Croatia

State/Region/Province: Zagrebačka županija

Pisarovina City: City area: Lijevo Sredičko

ZIP code: 10451

# Description

Description: ID CODE: 300431020-185