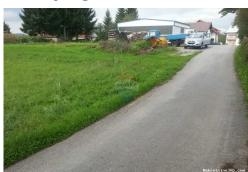

#### Common

Title: Oštarije, građevinski teren 1090 m2

Property for: Sale

Land type: Building lot 1090 m<sup>2</sup> Property area: Price: 8,500.00 € Updated: Nov 22, 2024

### Location

Country: Croatia

State/Region/Province: Karlovačka županija

City: Josipdol City area: Oštarije ZIP code: 47303

Description: ID CODE: 300431080-44