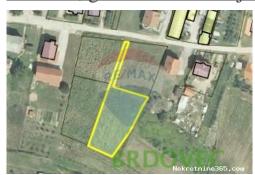

#### Common

Title: Brdovec, građevinsko zemljište 1290 m2

Property for: Sale

Land type: Building lot 1290 m<sup>2</sup> Property area: Price: 35,000.00 € Nov 22, 2024 Updated:

### Location

Country: Croatia

State/Region/Province: Zagrebačka županija

City: Brdovec

City area: Zdenci Brdovečki

ZIP code: 10291