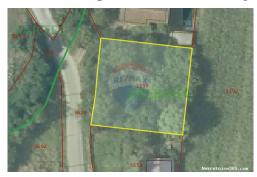

### Common

Title: Property for: Land type: Property area: Price: Updated:

Hrebinec, građevinsko zemljište 835 m2 Sale Building lot 835 m² 15,000.00 € Nov 22, 2024

## Location

| Country:               | Croatia             |
|------------------------|---------------------|
| State/Region/Province: | Zagrebačka županija |
| City:                  | Brckovljani         |
| City area:             | Hrebinec            |
| ZIP code:              | 10370               |