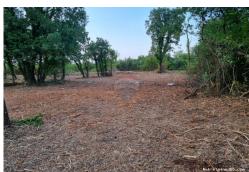

#### Common

Title: Istra, Šišan poljoprivredno zemljište 648 m2

Property for: Sale

Land type: Agricultural land

Property area: 648 m<sup>2</sup> Price: 19,300.00 € Updated: Nov 22, 2024

### Location

Country: Croatia

Istarska županija State/Region/Province:

City: Ližnjan Šišan City area: ZIP code: 52204

Description: ID CODE: 300041106-33